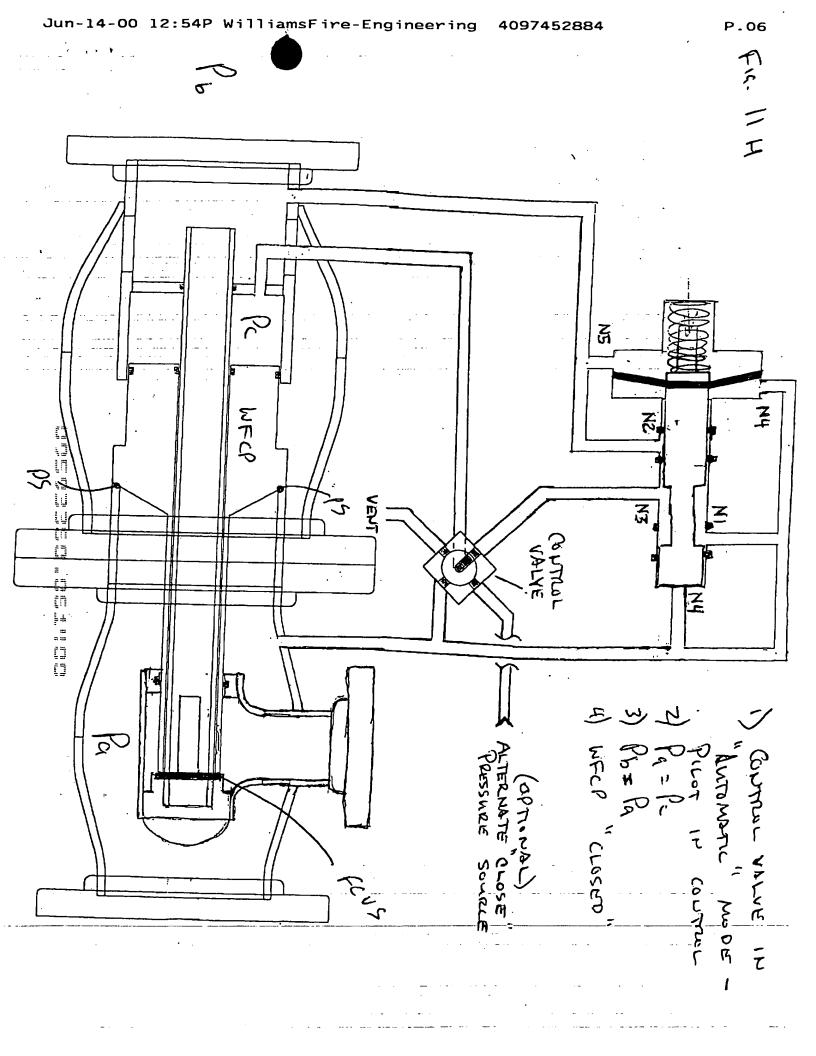

is not a part of the Official Record

## **BEST AVAILABLE IMAGES**

Defective images within this document are accurate representation of The original documents submitted by the applicant.

Defects in the images may include (but are not limited to):

- BLACK BORDERS
- TEXT CUT OFF AT TOP, BOTTOM OR SIDES
- FADED TEXT
- ILLEGIBLE TEXT
- SKEWED/SLANTED IMAGES
- COLORED PHOTOS
- BLACK OR VERY BLACK AND WHITE DARK PHOTOS
- GRAY SCALE DOCUMENTS

## **IMAGES ARE BEST AVAILABLE COPY.**

As rescanning documents *will not* correct images, please do not report the images to the Image Problem Mailbox.









71











Ĭ.





































P.02





P.03



Jun-14-00 12:53P WilliamsFire-Engineering 4097452884

P.04



Jun-14-00 12:54P WilliamsFire-Engineering 4097452884 P.05